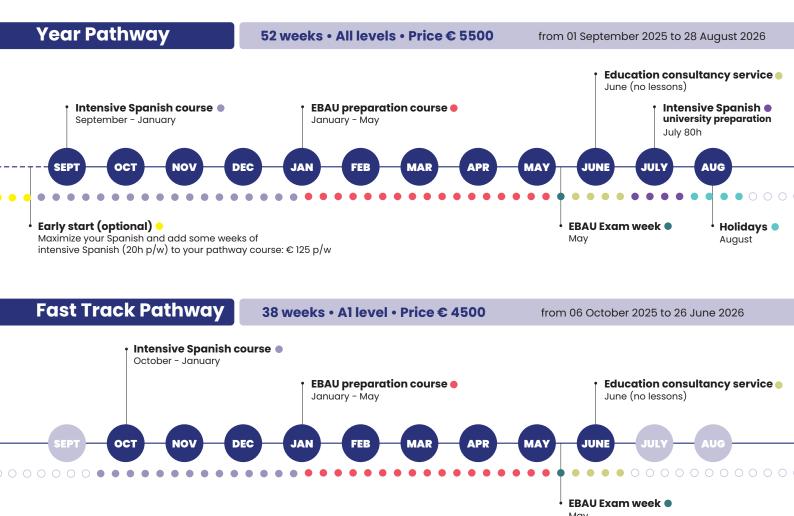

## GRANADA University Pathway Programs



## **Program Info**



\*The school is closed on official holidays. Holiday dates and exam dates are subject to change.



## Included

- · Attendance certificate
- Class material
- · Administrative support for student visa
- Personal educational consultancy for University access
- Help with Pre-enrolment for all universities in Spain
- Help with the translation and homologation of credentials



## Not Included

- UNED and/or SIELE/DELE exam fees (approximately € 250)
- Official document translator fees (apoximately € 100)
- Monthly/quarterly attendance report (optional)
- Medical insurance (optional)